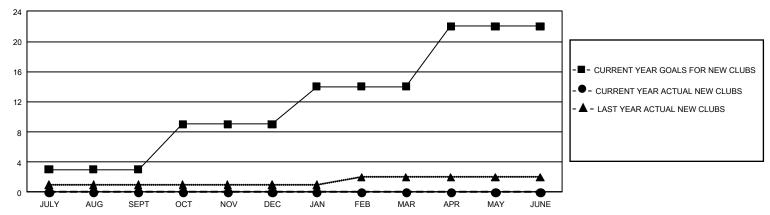

## GMT Constitutional Area 1, Group H

**GMT**: OPEN

REPORT DOES NOT INCLUDE CLUBS IN UNDISTRICTED AREAS.

| Clubs                 |               |           |               | Members               |                        |                         |                                                    |  |
|-----------------------|---------------|-----------|---------------|-----------------------|------------------------|-------------------------|----------------------------------------------------|--|
| RESULTS FOR 2019-2020 |               |           |               | RESULTS FOR 2019-2020 |                        |                         |                                                    |  |
| QUARTER               | NEW CLUB GOAL | NEW CLUBS | DROPPED CLUBS | QUARTER MEME          | BER GROWTH NET<br>GOAL | MEMBER GROWTH<br>ACTUAL | DROPPED<br>MEMBERS ACTUAL<br>(including transfers) |  |
| JULY/AUG/SEPT         | 9             | 0         | 3             | JULY/AUG/SEPT         | 588                    | 256                     | 320                                                |  |
| OCT/NOV/DEC           | 18            | 0         | 1             | OCT/NOV/DEC           | 669                    | 155                     | 151                                                |  |
| JAN/FEB/MAR           | 15            | 0         | 0             | JAN/FEB/MAR           | 648                    | 0                       | 0                                                  |  |
| APR/MAY/JUNE          | 24            | 0         | 0             | APR/MAY/JUNE          | 693                    | 0                       | 0                                                  |  |

## GOALS AND ACTUAL NEW CLUBS CUMULATIVE