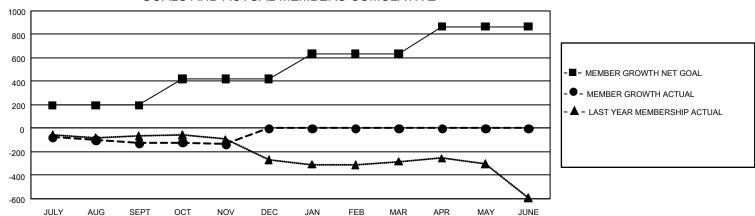

## GMT Constitutional Area 1, Group H

**GMT**: OPEN

REPORT DOES NOT INCLUDE CLUBS IN UNDISTRICTED AREAS.

| Clubs                 |               |           |               | Members               |                        |                         |                                                    |  |
|-----------------------|---------------|-----------|---------------|-----------------------|------------------------|-------------------------|----------------------------------------------------|--|
| RESULTS FOR 2019-2020 |               |           |               | RESULTS FOR 2019-2020 |                        |                         |                                                    |  |
| QUARTER               | NEW CLUB GOAL | NEW CLUBS | DROPPED CLUBS | QUARTER MEME          | BER GROWTH NET<br>GOAL | MEMBER GROWTH<br>ACTUAL | DROPPED<br>MEMBERS ACTUAL<br>(including transfers) |  |
| JULY/AUG/SEPT         | 9             | 0         | 3             | JULY/AUG/SEPT         | 588                    | 256                     | 320                                                |  |
| OCT/NOV/DEC           | 18            | 0         | 1             | OCT/NOV/DEC           | 669                    | 155                     | 151                                                |  |
| JAN/FEB/MAR           | 15            | 0         | 0             | JAN/FEB/MAR           | 648                    | 0                       | 0                                                  |  |
| APR/MAY/JUNE          | 24            | 0         | 0             | APR/MAY/JUNE          | 693                    | 0                       | 0                                                  |  |

## GOALS AND ACTUAL MEMBERS CUMULATIVE

| DROPPED CLUBS: 4 |     | 148 CLUBS OF 416 ADDED 1 OR MORE | GENDER DISTRIBUTION             |                |         |
|------------------|-----|----------------------------------|---------------------------------|----------------|---------|
|                  |     | NEW MEMBERS                      | MALE 6,501 (62.80%              |                |         |
|                  |     |                                  | FEMALE                          | 3,851 (37.20%) |         |
| DROPPED MEMBERS  |     |                                  |                                 |                |         |
| DECEASED         | 61  | CLICK HERE FOR CUMULATIVE        | TOTAL FAMILY UNIT MEMBERS       |                | 2,561   |
| CLUB CANCELLED 0 |     | MEMBERSHIP DATA                  |                                 |                | 4 0 4 5 |
| OTHER            | 409 |                                  | FAMILY MEMBERS PAYING HALF DUES |                | 1,315   |
| TOTAL            | 470 |                                  |                                 |                |         |